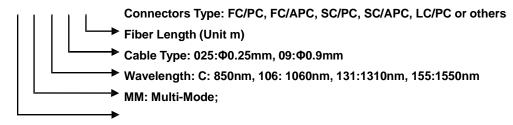

ions

- Fiber device
- Fiber systems
- Data Center

## **Specifications**

| Item                  | Unit | Specifications                           |
|-----------------------|------|------------------------------------------|
| Operating Wavelength  | nm   | 850/1060/1310/1550 or specified          |
| Fiber Type            |      | 50/125 or 62.5/125 or specified          |
| Insertion Loss        | dB   | ≦0.25                                    |
| Return Loss           | dB   | $\geq$ 50 (for UPC); $\geq$ 60 (for APC) |
| Operating Temperature | °C   | 0 to +70                                 |
| Storage Temperature   | °C   | -40 to +85                               |

\* The fiber length & the fiber type are following the customer request for jumpers.

### **Ordering Information**