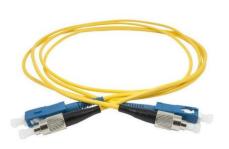

# Multi Mode Fiber Jumper

Optowaves manufactures FC, SC, LC and other types fiber connectors, patch cords, with the single mode fiber, multimode fiber or the Polarization Maintaining fiber. It provides excellent performance, stability and has met Bellcore-1209 requirements.